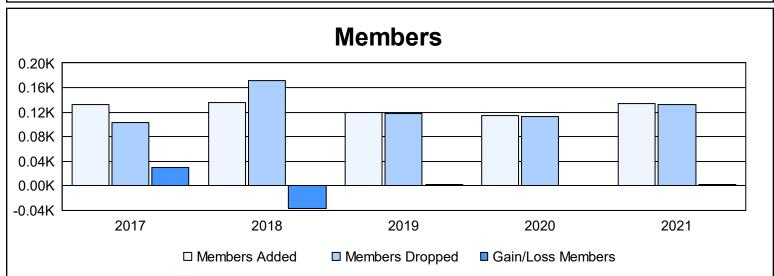

District 22 B As of June 2021 Cumulative

| Year      | New<br>Clubs | Dropped<br>Clubs | Gain/<br>Loss<br>Clubs | New<br>Members | Charter<br>Members | Reinstate<br>Members | Transfer<br>Members | Total<br>Member<br>Added | Total<br>Members<br>Dropped | Gain/<br>Loss<br>Members |
|-----------|--------------|------------------|------------------------|----------------|--------------------|----------------------|---------------------|--------------------------|-----------------------------|--------------------------|
| 2016-2017 | 0            | 0                | 0                      | 120            | 1                  | 7                    | 4                   | 132                      | 103                         | 29                       |
| 2017-2018 | 0            | 2                | -2                     | 119            | 0                  | 3                    | 13                  | 135                      | 172                         | -37                      |
| 2018-2019 | 0            | 1                | -1                     | 117            | 0                  | 0                    | 3                   | 120                      | 118                         | 2                        |
| 2019-2020 | 1            | 1                | 0                      | 88             | 21                 | 3                    | 2                   | 114                      | 113                         | 1                        |
| 2020-2021 | 2            | 0                | 2                      | 62             | 63                 | 3                    | 6                   | 134                      | 132                         | 2                        |
| Average   | 1            | 1                | 0                      | 101            | 17                 | 3                    | 6                   | 127                      | 128                         | -1                       |