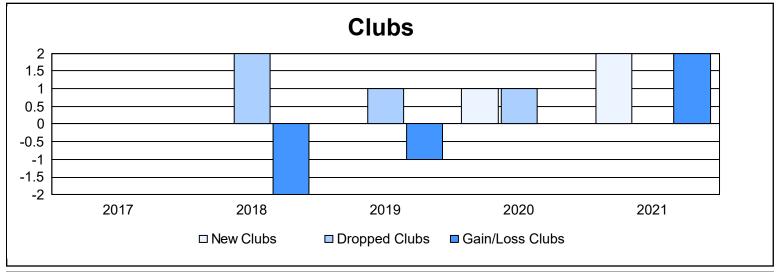

District 22 B As of June 2021 Cumulative

| Year      | New<br>Clubs | Dropped<br>Clubs | Gain/<br>Loss<br>Clubs | New<br>Members | Charter<br>Members | Reinstate<br>Members | Transfer<br>Members | Total<br>Member<br>Added | Total<br>Members<br>Dropped | Gain/<br>Loss<br>Members |
|-----------|--------------|------------------|------------------------|----------------|--------------------|----------------------|---------------------|--------------------------|-----------------------------|--------------------------|
| 2016-2017 | 0            | 0                | 0                      | 120            | 1                  | 7                    | 4                   | 132                      | 103                         | 29                       |
| 2017-2018 | 0            | 2                | -2                     | 119            | 0                  | 3                    | 13                  | 135                      | 172                         | -37                      |
| 2018-2019 | 0            | 1                | -1                     | 117            | 0                  | 0                    | 3                   | 120                      | 118                         | 2                        |
| 2019-2020 | 1            | 1                | 0                      | 88             | 21                 | 3                    | 2                   | 114                      | 113                         | 1                        |
| 2020-2021 | 2            | 0                | 2                      | 62             | 63                 | 3                    | 6                   | 134                      | 132                         | 2                        |
| Average   | 1            | 1                | 0                      | 101            | 17                 | 3                    | 6                   | 127                      | 128                         | -1                       |